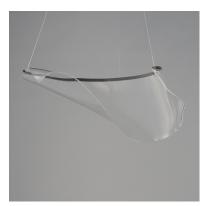

### **PRODUCT DESCRIPTION**

An airy arrangement of abstract forms, the Rinkle pendants feature sheets of transparent acrylic shaped by hand. The light guided acrylic captures the glow of energy efficient LEDs recessed within strips of shining stainless steel, obscuring the source of illumination. Delicately suspended by a series of thin wires, the pendants appear to be floating in an adjustable configuration of weightless light sculpture. Available in Polished Chrome, French Gold, and Brushed Gunmetal, its unique design adds a showstopping element to interior spaces.

#### MATERIAL

Stainless steel, Acrylic