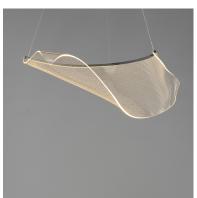

### **PRODUCT DESCRIPTION**

An airy arrangement of abstract forms, the Rinkle pendants feature sheets of transparent acrylic shaped by hand. The light guided acrylic captures the glow of energy efficient LEDs recessed within strips of shining stainless steel, obscuring the source of illumination. Delicately suspended by a series of thin wires, the pendants appear to be floating in an adjustable configuration of weightless light sculpture. Available in Polished Chrome, French Gold, and Brushed Gunmetal, its unique design adds a showstopping element to interior spaces.

#### MATERIAL

Stainless steel, Acrylic