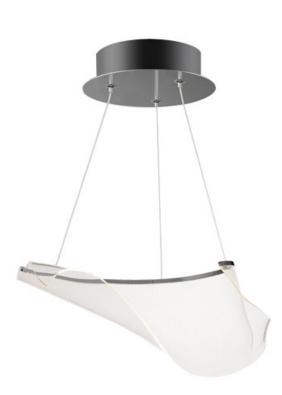

### **PRODUCT DESCRIPTION**

An airy arrangement of abstract forms, the Rinkle pendants feature sheets of transparent acrylic shaped by hand. The light guided acrylic captures the glow of energy efficient LEDs recessed within strips of shining stainless steel, obscuring the source of illumination. Delicately suspended by a series of thin wires, the pendants appear to be floating in an adjustable configuration of weightless light sculpture. Available in Polished Chrome, French Gold, and Brushed Gunmetal, its unique design adds a showstopping element to interior spaces.

### **MEASUREMENTS**

DIMENSION : 21.5" L x 9.75" W x 11" H

MAX OAH : 130" OAH

CANOPY : 6" W x 1.5" H x 6" L

HANGING WEIGHT : 3.52736 lb

#### MATERIAL

Stainless steel, Acrylic