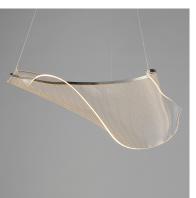

## **PRODUCT DESCRIPTION**

An airy arrangement of abstract forms, the Rinkle pendants feature sheets of transparent acrylic shaped by hand. The light guided acrylic captures the glow of energy efficient LEDs recessed within strips of shining stainless steel, obscuring the source of illumination. Delicately suspended by a series of thin wires, the pendants appear to be floating in an adjustable configuration of weightless light sculpture. Available in Polished Chrome, French Gold, and Brushed Gunmetal, its unique design adds a showstopping element to interior spaces.

#### MATERIAL

Stainless steel, Acrylic