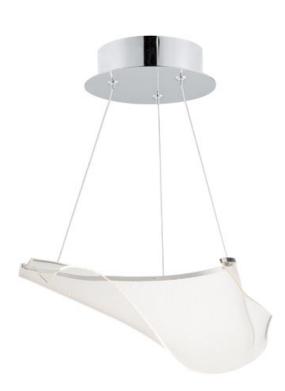

## **PRODUCT DESCRIPTION**

An airy arrangement of abstract forms, the Rinkle pendants feature sheets of transparent acrylic shaped by hand. The light guided acrylic captures the glow of energy efficient LEDs recessed within strips of shining stainless steel, obscuring the source of illumination. Delicately suspended by a series of thin wires, the pendants appear to be floating in an adjustable configuration of weightless light sculpture. Available in Polished Chrome, French Gold, and Brushed Gunmetal, its unique design adds a showstopping element to interior spaces.

### **MEASUREMENTS**

DIMENSION : 21.5" L x 9.75" W x 11" H

MAX OAH : 130" OAH

CANOPY : 6" W x 1.5" H x 6" L

HANGING WEIGHT : 3.52736 lb

LAMPING

INPUT VOLTAGE : 120-277V

LUMENS : 630 Rated (350 Del.)