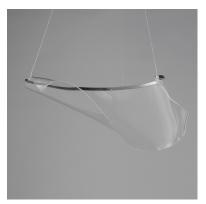

## **PRODUCT DESCRIPTION**

An airy arrangement of abstract forms, the Rinkle pendants feature sheets of transparent acrylic shaped by hand. The light guided acrylic captures the glow of energy efficient LEDs recessed within strips of shining stainless steel, obscuring the source of illumination. Delicately suspended by a series of thin wires, the pendants appear to be floating in an adjustable configuration of weightless light sculpture. Available in Polished Chrome, French Gold, and Brushed Gunmetal, its unique design adds a showstopping element to interior spaces.

#### MATERIAL

Stainless steel, Acrylic