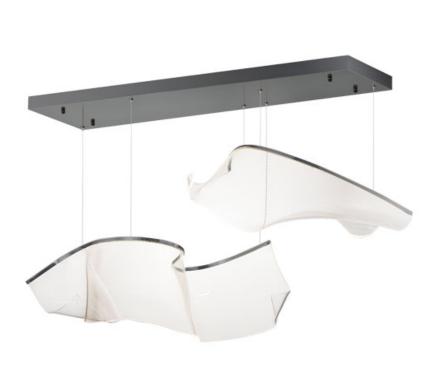

### **PRODUCT DESCRIPTION**

An airy arrangement of abstract forms, the Rinkle pendants feature sheets of transparent acrylic shaped by hand. The light guided acrylic captures the glow of energy efficient LEDs recessed within strips of shining stainless steel, obscuring the source of illumination. Delicately suspended by a series of thin wires, the pendants appear to be floating in an adjustable configuration of weightless light sculpture. Available in Polished Chrome, French Gold, and Brushed Gunmetal, its unique design adds a showstopping element to interior spaces.

#### **MEASUREMENTS**

DIMENSION : 42" L x 16" W x 13.25" H

MAX OAH : 133" OAH

CANOPY : 11" W x 1.5" H x 42" L

HANGING WEIGHT : 14.10944 lb

#### MATERIAL

Stainless steel, Acrylic