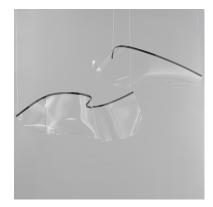

### **PRODUCT DESCRIPTION**

An airy arrangement of abstract forms, the Rinkle pendants feature sheets of transparent acrylic shaped by hand. The light guided acrylic captures the glow of energy efficient LEDs recessed within strips of shining stainless steel, obscuring the source of illumination. Delicately suspended by a series of thin wires, the pendants appear to be floating in an adjustable configuration of weightless light sculpture. Available in Polished Chrome, French Gold, and Brushed Gunmetal, its unique design adds a showstopping element to interior spaces.

# GLASS

Patterned Acrylic 133