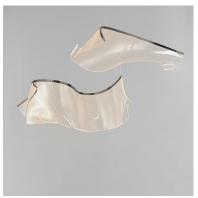

### **PRODUCT DESCRIPTION**

An airy arrangement of abstract forms, the Rinkle pendants feature sheets of transparent acrylic shaped by hand. The light guided acrylic captures the glow of energy efficient LEDs recessed within strips of shining stainless steel, obscuring the source of illumination. Delicately suspended by a series of thin wires, the pendants appear to be floating in an adjustable configuration of weightless light sculpture. Available in Polished Chrome, French Gold, and Brushed Gunmetal, its unique design adds a showstopping element to interior spaces.

#### MATERIAL

Stainless steel, Acrylic