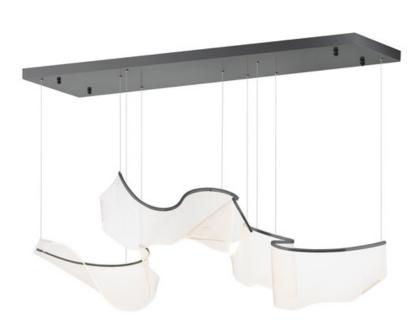

#### **PRODUCT DESCRIPTION**

An airy arrangement of abstract forms, the Rinkle pendants feature sheets of transparent acrylic shaped by hand. The light guided acrylic captures the glow of energy efficient LEDs recessed within strips of shining stainless steel, obscuring the source of illumination. Delicately suspended by a series of thin wires, the pendants appear to be floating in an adjustable configuration of weightless light sculpture. Available in Polished Chrome, French Gold, and Brushed Gunmetal, its unique design adds a showstopping element to interior spaces.

#### MATERIAL

Stainless steel, Acrylic