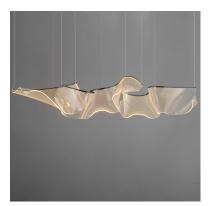

#### **PRODUCT DESCRIPTION**

An airy arrangement of abstract forms, the Rinkle pendants feature sheets of transparent acrylic shaped by hand. The light guided acrylic captures the glow of energy efficient LEDs recessed within strips of shining stainless steel, obscuring the source of illumination. Delicately suspended by a series of thin wires, the pendants appear to be floating in an adjustable configuration of weightless light sculpture. Available in Polished Chrome, French Gold, and Brushed Gunmetal, its unique design adds a showstopping element to interior spaces.

#### MATERIAL

Stainless steel, Acrylic