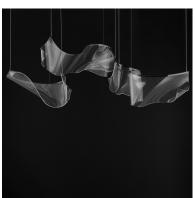

#### **PRODUCT DESCRIPTION**

An airy arrangement of abstract forms, the Rinkle pendants feature sheets of transparent acrylic shaped by hand. The light guided acrylic captures the glow of energy efficient LEDs recessed within strips of shining stainless steel, obscuring the source of illumination. Delicately suspended by a series of thin wires, the pendants appear to be floating in an adjustable configuration of weightless light sculpture. Available in Polished Chrome, French Gold, and Brushed Gunmetal, its unique design adds a showstopping element to interior spaces.

#### MATERIAL

Stainless steel, Acrylic