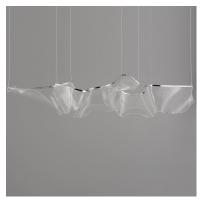

## PRODUCT DESCRIPTION

An airy arrangement of abstract forms, the Rinkle pendants feature sheets of transparent acrylic shaped by hand. The light guided acrylic captures the glow of energy efficient LEDs recessed within strips of shining stainless steel, obscuring the source of illumination. Delicately suspended by a series of thin wires, the pendants appear to be floating in an adjustable configuration of weightless light sculpture. Available in Polished Chrome, French Gold, and Brushed Gunmetal, its unique design adds a showstopping element to interior spaces.

### **MEASUREMENTS**

DIMENSION : 57.5" L x 16.5" W x 13.25" H

MAX OAH : 133" OAH

CANOPY : 11" W x 1.5" H x 57.5" L : 21.83 lb

HANGING WEIGHT

LAMPING

INPUT VOLTAGE : 120-277V

LUMENS : 2,640 Rated (1,500 Del.)

#### **GLASS**

Patterned Acrylic 133

#### MATERIAL

Stainless steel, Acrylic