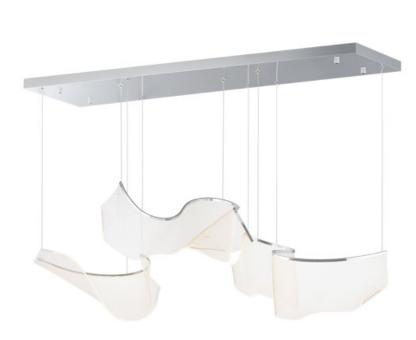

## PRODUCT DESCRIPTION

An airy arrangement of abstract forms, the Rinkle pendants feature sheets of transparent acrylic shaped by hand. The light guided acrylic captures the glow of energy efficient LEDs recessed within strips of shining stainless steel, obscuring the source of illumination. Delicately suspended by a series of thin wires, the pendants appear to be floating in an adjustable configuration of weightless light sculpture. Available in Polished Chrome, French Gold, and Brushed Gunmetal, its unique design adds a showstopping element to interior spaces.

### **MEASUREMENTS**

DIMENSION : 57.5" L x 16.5" W x 13.25" H

MAX OAH : 133" OAH

CANOPY : 11" W x 1.5" H x 57.5" L : 21.83 lb

HANGING WEIGHT

LAMPING

INPUT VOLTAGE : 120-277V

LUMENS : 2,640 Rated (1,500 Del.)

#### **GLASS**

Patterned Acrylic 133

#### MATERIAL

Stainless steel, Acrylic