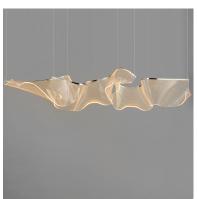

## PRODUCT DESCRIPTION

An airy arrangement of abstract forms, the Rinkle pendants feature sheets of transparent acrylic shaped by hand. The light guided acrylic captures the glow of energy efficient LEDs recessed within strips of shining stainless steel, obscuring the source of illumination. Delicately suspended by a series of thin wires, the pendants appear to be floating in an adjustable configuration of weightless light sculpture. Available in Polished Chrome, French Gold, and Brushed Gunmetal, its unique design adds a showstopping element to interior spaces.

### **MEASUREMENTS**

DIMENSION : 57.5" L x 16.5" W x 13.25" H

MAX OAH : 133" OAH

CANOPY : 11" W x 1.5" H x 57.5" L : 21.83 lb

HANGING WEIGHT

LAMPING

INPUT VOLTAGE : 120-277V

LUMENS : 2,640 Rated (1,500 Del.)

#### **GLASS**

Patterned Acrylic 133

#### MATERIAL

Stainless steel, Acrylic