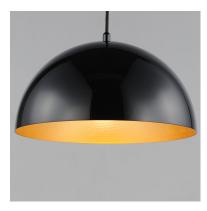

## PRODUCT DESCRIPTION

\*max overall height

Constructed of double thick aluminum which has a hammered interior finish polished so to not only be beautiful but multiply the lumen output. High polish enamel paints finish the exterior for the ultimate reflective surface. The larger sizes are fitted with commercial grade LED and multi-volt input drivers that dim with both ELV and 0-10V functions.

### **FINISHES OPTION**

Gloss Black / Aluminum (GBAL)

Gloss Black / Gold (GBGLD) Gloss Navy / Aluminum (GNAL)

Gloss Taupe / Aluminum (GTAL)

Gloss White / Aluminum (GWAL)