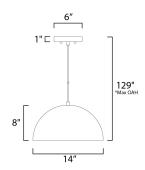

# **MEASUREMENTS** DIMENSION

: 14" L x 14" W x 8" H MAX OAH : 129" OAH CANOPY : 1" W x 1" H x 5.5" L

HANGING WEIGHT : 2.88 lb

**LAMPING** 

INPUT VOLTAGE : 120V

LUMENS : 1,500 Rated (720 Del.) BULB

: 15W LED DC Integrated, 15W Total **BULB INCLUDED** : (Integrated)