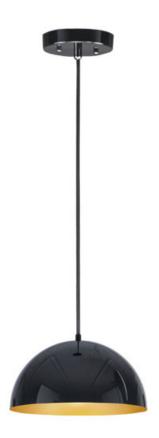

## PRODUCT DESCRIPTION

\*max overall height

Constructed of double thick aluminum which has a hammered interior finish polished so to not only be beautiful but multiply the lumen output. High polish enamel paints finish the exterior for the ultimate reflective surface. The larger sizes are fitted with commercial grade LED and multi-volt input drivers that dim with both ELV and 0-10V functions.

### **FINISHES OPTION**

Gloss Black / Aluminum (GBAL)

Gloss Black / Gold (GBGLD) Gloss Navy / Aluminum (GNAL)

Gloss Taupe / Aluminum (GTAL)

Gloss White / Aluminum (GWAL)