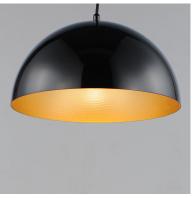

## PRODUCT DESCRIPTION

\*max overall height

Constructed of double thick aluminum which has a hammered interior finish polished so to not only be beautiful but multiply the lumen output. High polish enamel paints finish the exterior for the ultimate reflective surface. The larger sizes are fitted with commercial grade LED and multi-volt input drivers that dim with both ELV and 0-10V functions.

### **FINISHES OPTION**

Gloss Black / Aluminum (GBAL)

Gloss Black / Gold (GBGLD) Gloss Navy / Aluminum (GNAL)

Gloss Taupe / Aluminum (GTAL)

Gloss White / Aluminum (GWAL)