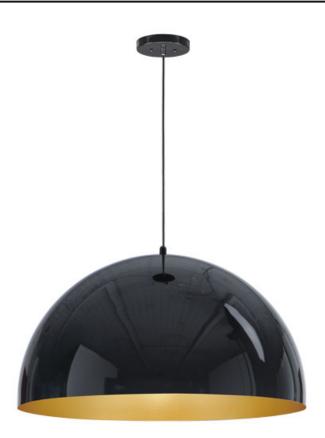

# PRODUCT DESCRIPTION

\*max overall height

Constructed of double thick aluminum which has a hammered interior finish polished so to not only be beautiful but multiply the lumen output. High polish enamel paints finish the exterior for the ultimate reflective surface. The larger sizes are fitted with commercial grade LED and multi-volt input drivers that dim with both ELV and 0-10V functions.

### **FINISHES OPTION**

Gloss Black / Aluminum (GBAL)

Gloss Black / Gold (GBGLD)

Gloss Navy / Aluminum (GNAL)

Gloss Taupe / Aluminum (GTAL)

Gloss White / Aluminum (GWAL)