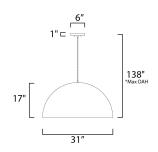

## **MEASUREMENTS**

DIMENSION : 31" L x 31" W x 17" H

MAX OAH : 136" OAH

CANOPY : 6" W x 1" H x 6" L

HANGING WEIGHT : 12.3 lb

LAMPING

INPUT VOLTAGE : 120-277V

LUMENS : 2,900 Rated (1,440 Del.)