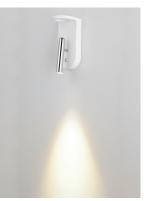

# PRODUCT DESCRIPTION

This versatile wall sconce features an adjustable spot controlled by an on-off push button switch which works well bedside. If left in the upright position the light passes through a hole in the cantilevered top which houses colored gels of red, green, blue, or clear for a nice lighting effect

## LAMPING

INPUT VOLTAGE : 120V

**LUMENS** : 336 Rated (200 Del.)

BULB : 4W LED PCB Integrated , 4W Total **BULB INCLUDED** : (Integrated)

: 3.44 lb

DIMMABLE : Yes : 90+ CRI CRI COLOR\_TEMP : 3000K LIGHTING\_DIRECTION : Directional