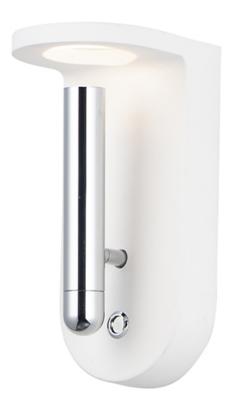

# PRODUCT DESCRIPTION

This versatile wall sconce features an adjustable spot controlled by an on-off push button switch which works well bedside. If left in the upright position the light passes through a hole in the cantilevered top which houses colored gels of red, green, blue, or clear for a nice lighting effect

## **FINISHES OPTION**

Gray / Black (GYBK)

White / Polished Chrome (WTPC)

#### MATERIAL

Gypsum, Aluminum