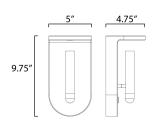

### **MEASUREMENTS**

HANGING WEIGHT

DIMENSION : 5" W x 9.75" H x 2.5" Ext : 4" W x 5" H MAX OAH