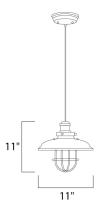

## **MEASUREMENTS**

DIMENSION : 13.75" L x 13.75" W x 3.75" H CANOPY : 10.5" W x 0.75" H x 10.5" L

HANGING WEIGHT : 5.95 lb