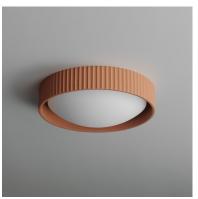

## **PRODUCT DESCRIPTION**

Deep pans of cast concrete in a traditional scalloped edge house LED integrated light sources behind curved opal white acrylic diffusers. Reminisce in the classical forms that benefits from the organic texture of cast concrete to add character to the design. Inspired by ramekins, these delectable LED treats are available in Chalk White, Terra Cotta, and Grey.

# FINISHES OPTION

Chaulk White (CHK)

Gray (GY)

U.u, (U.)

Terra Cotta (TRC)