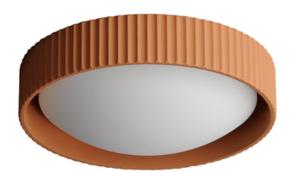

## **PRODUCT DESCRIPTION**

Deep pans of cast concrete in a traditional scalloped edge house LED integrated light sources behind curved opal white acrylic diffusers. Reminisce in the classical forms that benefits from the organic texture of cast concrete to add character to the design. Inspired by ramekins, these delectable LED treats are available in Chalk White, Terra Cotta, and Grey.

# FINISHES OPTION

Chaulk White (CHK)

Gray (GY)

U.u, (U.)

Terra Cotta (TRC)