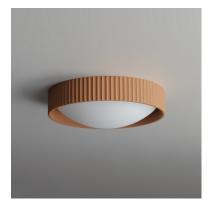

## **PRODUCT DESCRIPTION**

Deep pans of cast concrete in a traditional scalloped edge house LED integrated light sources behind curved opal white acrylic diffusers. Reminisce in the classical forms that benefits from the organic texture of cast concrete to add character to the design. Inspired by ramekins, these delectable LED treats are available in Chalk White, Terra Cotta, and Grey.

# FINISHES OPTION

Chaulk White (CHK)

Gray (GY)

U.u, (U.)

Terra Cotta (TRC)