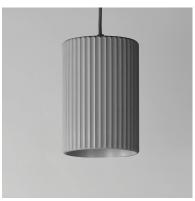

## **PRODUCT DESCRIPTION**

Deep pans of cast concrete in a traditional scalloped edge house LED integrated light sources behind curved opal white acrylic diffusers. Reminisce in the classical forms that benefits from the organic texture of cast concrete to add character to the design. Inspired by ramekins, these delectable LED treats are available in Chalk White, Terra Cotta, and Grey.

# **FINISHES OPTION**

Chaulk White (CHK)

Gray (GY)

Terra Cotta (TRC)

#### MATERIAL

Concrete,Steel