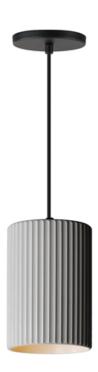

## **PRODUCT DESCRIPTION**

Deep pans of cast concrete in a traditional scalloped edge house LED integrated light sources behind curved opal white acrylic diffusers. Reminisce in the classical forms that benefits from the organic texture of cast concrete to add character to the design. Inspired by ramekins, these delectable LED treats are available in Chalk White, Terra Cotta, and Grey.

# **FINISHES OPTION**

Chaulk White (CHK)

Gray (GY)

Terra Cotta (TRC)

#### MATERIAL

Concrete,Steel