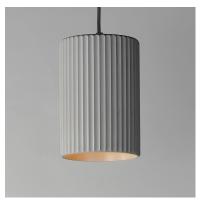

## **PRODUCT DESCRIPTION**

Deep pans of cast concrete in a traditional scalloped edge house LED integrated light sources behind curved opal white acrylic diffusers. Reminisce in the classical forms that benefits from the organic texture of cast concrete to add character to the design. Inspired by ramekins, these delectable LED treats are available in Chalk White, Terra Cotta, and Grey.

# **FINISHES OPTION**

Chaulk White (CHK)

Gray (GY)

Terra Cotta (TRC)

#### MATERIAL

Concrete,Steel