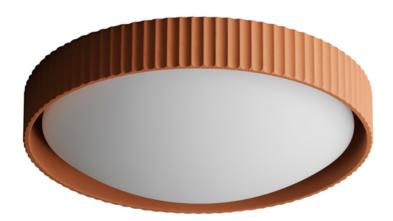

## **PRODUCT DESCRIPTION**

Deep pans of cast concrete in a traditional scalloped edge house LED integrated light sources behind curved opal white acrylic diffusers. Reminisce in the classical forms that benefits from the organic texture of cast concrete to add character to the design. Inspired by ramekins, these delectable LED treats are available in Chalk White, Terra Cotta, and Grey.

# **FINISHES OPTION**

Chaulk White (CHK)

Gray (GY)

Terra Cotta (TRC)