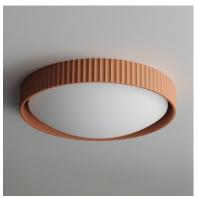

## **PRODUCT DESCRIPTION**

Deep pans of cast concrete in a traditional scalloped edge house LED integrated light sources behind curved opal white acrylic diffusers. Reminisce in the classical forms that benefits from the organic texture of cast concrete to add character to the design. Inspired by ramekins, these delectable LED treats are available in Chalk White, Terra Cotta, and Grey.

# **FINISHES OPTION**

Chaulk White (CHK)

Gray (GY)

Terra Cotta (TRC)