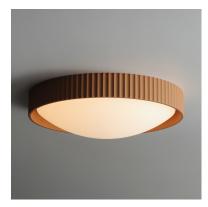

## **PRODUCT DESCRIPTION**

Deep pans of cast concrete in a traditional scalloped edge house LED integrated light sources behind curved opal white acrylic diffusers. Reminisce in the classical forms that benefits from the organic texture of cast concrete to add character to the design. Inspired by ramekins, these delectable LED treats are available in Chalk White, Terra Cotta, and Grey.

# **FINISHES OPTION**

Chaulk White (CHK)

Gray (GY)

Terra Cotta (TRC)