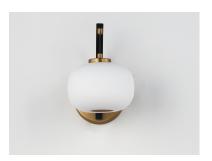

# PRODUCT DESCRIPTION

Drawing from the purity and grace of traditional Japanese lanterns, the Soji collection evokes a quiet sophistication through timeless form and thoughtful contrast. Sculpted Satin White glass diffuses a warm, inviting glow while suspended within bold two-tone frames of Gold and Black. With a wide array of pendants, sconces, and portable lamps in varied silhouettes, each piece embodies a soft contemporary aesthetic that resonates across interiors -- minimal yet impactful, refined yet approachable. Soii's expanded range offers design versatility for architectural spaces, layered lighting plans, and modern living environments seeking serene illumination with sculptural presence.

# **MEASUREMENTS**

DIMENSION : 10" L x 6" W x 9.25" H x 10" Ext

: 4.75" W x 4.75" H MAX OAH

HANGING WEIGHT : 2.3 lb

# **FINISHES OPTION**

Black / Gold (BKGLD)

# **GLASS**

Satin White 92