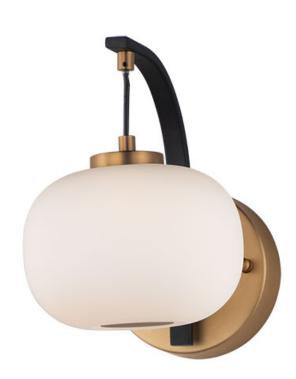

# PRODUCT DESCRIPTION

Drawing from the purity and grace of traditional Japanese lanterns, the Soji collection evokes a quiet sophistication through timeless form and thoughtful contrast. Sculpted Satin White glass diffuses a warm, inviting glow while suspended within bold two-tone frames of Gold and Black. With a wide array of pendants, sconces, and portable lamps in varied silhouettes, each piece embodies a soft contemporary aesthetic that resonates across interiors -- minimal yet impactful, refined yet approachable. Soii's expanded range offers design versatility for architectural spaces, layered lighting plans, and modern living environments seeking serene illumination with sculptural presence.

# **MEASUREMENTS**

DIMENSION : 10" L x 6" W x 9.25" H x 10" Ext

: 4.75" W x 4.75" H MAX OAH

HANGING WEIGHT : 2.3 lb

# **FINISHES OPTION**

Black / Gold (BKGLD)

# **GLASS**

Satin White 92

#### MATERIAL

Steel, Glass