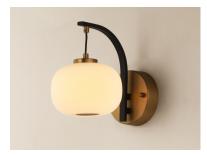

# PRODUCT DESCRIPTION

Drawing from the purity and grace of traditional Japanese lanterns, the Soji collection evokes a quiet sophistication through timeless form and thoughtful contrast. Sculpted Satin White glass diffuses a warm, inviting glow while suspended within bold two-tone frames of Gold and Black. With a wide array of pendants, sconces, and portable lamps in varied silhouettes, each piece embodies a soft contemporary aesthetic that resonates across interiors -- minimal yet impactful, refined yet approachable. Soii's expanded range offers design versatility for architectural spaces, layered lighting plans, and modern living environments seeking serene illumination with sculptural presence.

# **MEASUREMENTS**

DIMENSION : 10" L x 6" W x 9.25" H x 10" Ext

: 4.75" W x 4.75" H MAX OAH

HANGING WEIGHT : 2.3 lb

# **FINISHES OPTION**

Black / Gold (BKGLD)

# **GLASS**

Satin White 92