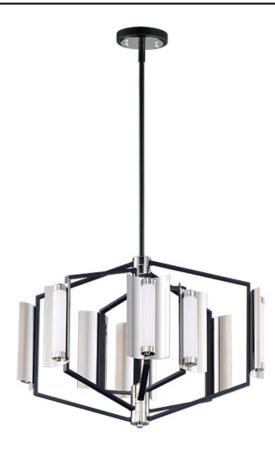

# PRODUCT DESCRIPTION

A foldable frame of Black support Polished Nickel reflectors behind acrylic tubes which conceal LED modules that project ample light into the room. The bath vanities include our Bluetooth feature that allows for change in color temperature as well as dim ability.

# **FINISHES OPTION**

Black / Polished Nickel (BKPN)

# GLASS

White 01