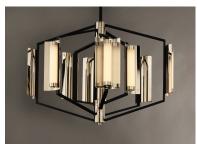

# PRODUCT DESCRIPTION

A foldable frame of Black support Polished Nickel reflectors behind acrylic tubes which conceal LED modules that project ample light into the room. The bath vanities include our Bluetooth feature that allows for change in color temperature as well as dim ability.

# **FINISHES OPTION**

Black / Polished Nickel (BKPN)

# GLASS

White 01