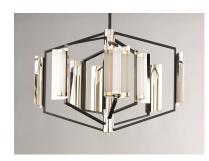

# PRODUCT DESCRIPTION

A foldable frame of Black support Polished Nickel reflectors behind acrylic tubes which conceal LED modules that project ample light into the room. The bath vanities include our Bluetooth feature that allows for change in color temperature as well as dim ability.

# **FINISHES OPTION**

Black / Polished Nickel (BKPN)

# GLASS

White 01