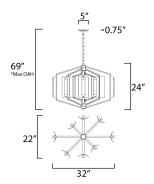

\*max overall height

#### **MEASUREMENTS**

DIMENSION : 32" L x 22" W x 24" H

MAX OAH : 69" OAH

CANOPY : 5" W x 0.75" H x 5" L

HANGING WEIGHT : 22.05 lb