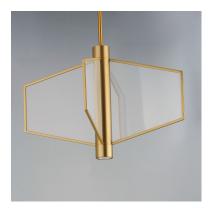

### PRODUCT DESCRIPTION

Translucent acrylic panels dotted to guide indirect LED strips integrated into the body of the fixture. The angular forms of the pendants create a strikingly modern display of light that is both airy and voluminous. An additional LED GU10 bulb is recessed at the bottom of the fixture for additional functional light. Available in Satin Brass or Matte Black finishes.

## **GLASS**

Patterned Acrylic 133

#### MATERIAL

Steel + Aluminum+Acrylic