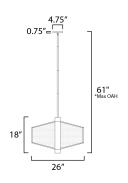

# **MEASUREMENTS**

DIMENSION : 26" L x 26" W x 18" H MAX OAH : 61" OAH

CANOPY : 4.75" W x 0.75" H x 4.75" L

HANGING WEIGHT : 5.5 lb