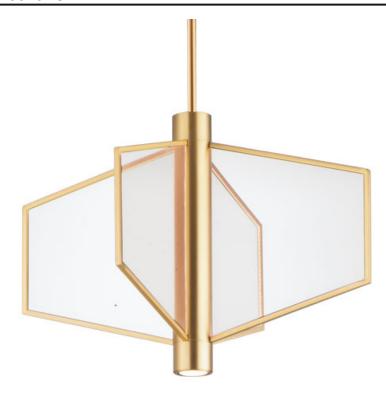

### PRODUCT DESCRIPTION

Translucent acrylic panels dotted to guide indirect LED strips integrated into the body of the fixture. The angular forms of the pendants create a strikingly modern display of light that is both airy and voluminous. An additional LED GU10 bulb is recessed at the bottom of the fixture for additional functional light. Available in Satin Brass or Matte Black finishes.

## **GLASS**

Patterned Acrylic 133

#### MATERIAL

Steel + Aluminum+Acrylic