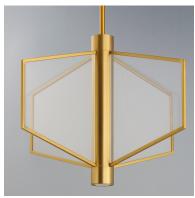

### PRODUCT DESCRIPTION

Translucent acrylic panels dotted to guide indirect LED strips integrated into the body of the fixture. The angular forms of the pendants create a strikingly modern display of light that is both airy and voluminous. An additional LED GU10 bulb is recessed at the bottom of the fixture for additional functional light. Available in Satin Brass or Matte Black finishes.

## **GLASS**

Patterned Acrylic 133

#### MATERIAL

Steel + Aluminum+Acrylic