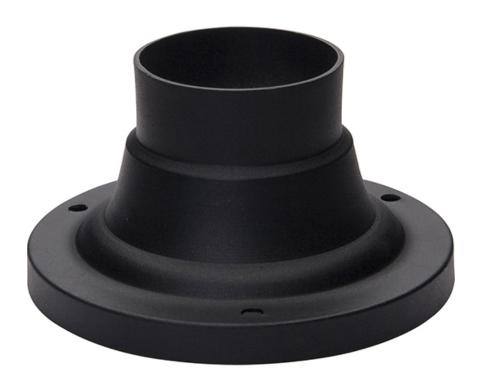

#### **MEASUREMENTS**

DIMENSION : 6" W x 3.5" H HANGING WEIGHT : 0.58 lb

## MATERIAL

Aluminum