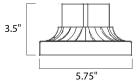

## MEASUREMENTS

DIMENSION : 6" L x 5.75" W x 3.5" H

HANGING WEIGHT : 0.44 lb

LAMPING

BULB : OW Total

DIMMABLE :