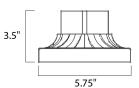

## MEASUREMENTS

DIMENSION : 6" L x 5.75" W x 3.5" H

HANGING WEIGHT : 0.58 lb

LAMPING

BULB : OW Total

DIMMABLE :