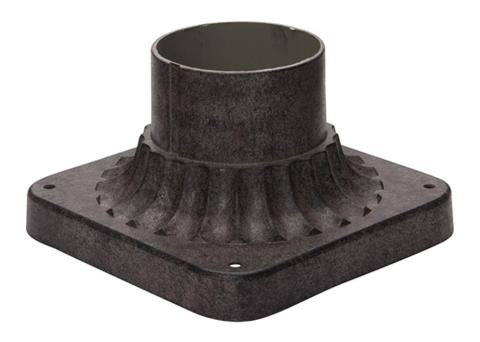

#### **MEASUREMENTS**

DIMENSION : 6" L x 5.75" W x 3.5" H

HANGING WEIGHT : 0.58 lb

LAMPING

BULB : OW Total

DIMMABLE :

#### MATERIAL

Aluminum