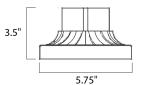

## MEASUREMENTS

DIMENSION : 6" L x 5.75" W x 3.5" H

HANGING WEIGHT : 0.58 lb

LAMPING

BULB : OW Total

DIMMABLE :