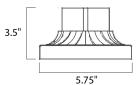

# MEASUREMENTS

DIMENSION : 6" L x 5.75" W x 3.5" H

HANGING WEIGHT : 0.58 lb

LAMPING

BULB : OW Total

DIMMABLE :