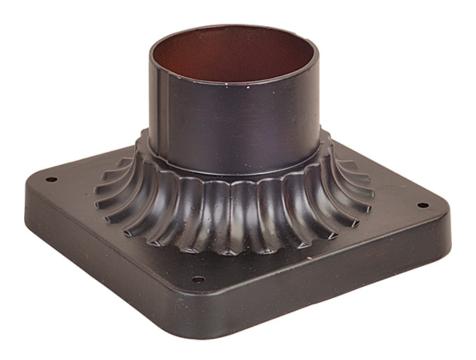

# MEASUREMENTS

DIMENSION : 6" L x 5.75" W x 3.5" H

HANGING WEIGHT : 0.58 lb

LAMPING

BULB : OW Total

DIMMABLE :

### MATERIAL

Aluminum