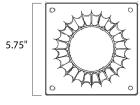

# MEASUREMENTS

DIMENSION : 6" L x 5.75" W x 3.5" H

HANGING WEIGHT : 0.58 lb

LAMPING

BULB : OW Total

DIMMABLE :