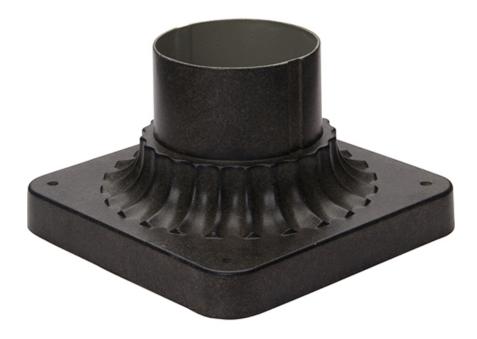

MEASUREMENTS DIMENSION

HANGING WEIGHT LAMPING

BULB

DIMMABLE

: (

: 6" L x 5.75" W x 3.5" H : 0.58 lb

: OW Total

MATERIAL Aluminum