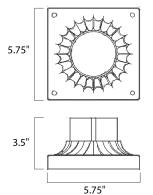

MEASUREMENTS DIMENSION

HANGING WEIGHT LAMPING

BULB

DIMMABLE

: (

: 6" L x 5.75" W x 3.5" H : 0.58 lb

: OW Total

MATERIAL Aluminum