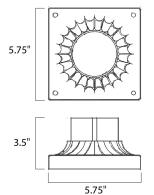

MEASUREMENTS DIMENSION

HANGING WEIGHT LAMPING

BULB

DIMMABLE

: (

: 6" L x 5.75" W x 3.5" H : 0.33 lb

: OW Total