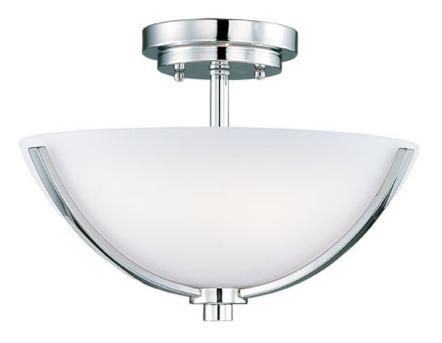

### **PRODUCT DESCRIPTION**

A clean, contemporary design featuring rectangular tubing, finished in Polished Chrome, is enhanced by the tall scale, Satin White glass shades.

# FINISHES OPTION

Polished Chrome (PC)

## **GLASS**

Satin White SW

## MATERIAL

Glass, Steel