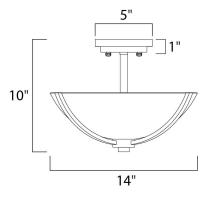

#### **MEASUREMENTS**

DIMENSION HANGING WEIGHT

### LAMPING

INPUT VOLTAGE BULB BULB INCLUDED

DIMMABLE

: 14" L x 14" W x 10" H

: 5.51 lb

: 120V

: 60W Incandescent E26 Medium , 180W Total

: (Not Included)