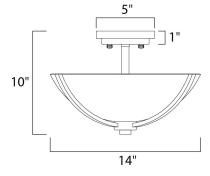

### **MEASUREMENTS**

DIMENSION HANGING WEIGHT

## LAMPING

INPUT VOLTAGE BULB

BULB INCLUDED

DIMMABLE

: 14" L x 14" W x 10" H

: 3.63 lb

: 120V

: 60W Incandescent E26 Medium, 180W Total