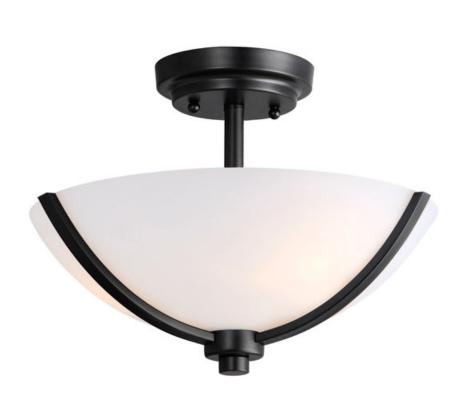

# **PRODUCT DESCRIPTION**

Low sloping arms of rectilinear tubing is finished in a variety of options that include Satin Nickel, Oil Rubbed Bronze, Matte Black, and a contemporary Satin Brass finish. Tall, cylindrical Satin White glass shades soften the light source within. Offered in a variety of configurations that include chandeliers, sconces, and a semi-flush pendant that may be used as a foyer pendant, has become a proven popular choice among builders.

## **FINISHES OPTION**

Black (BK)

Oil Rubbed Bronze (OI)

Satin Brass (SBR)

Satin Nickel (SN)

#### **GLASS**

Satin White SW