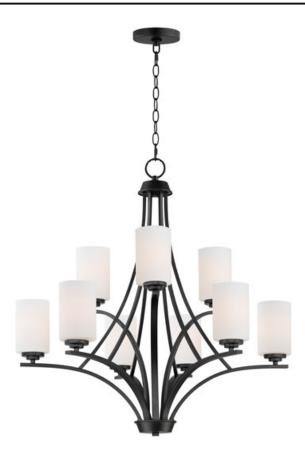

# PRODUCT DESCRIPTION

Low sloping arms of rectilinear tubing is finished in a variety of options that include Satin Nickel, Oil Rubbed Bronze, Matte Black, and a contemporary Satin Brass finish. Tall, cylindrical Satin White glass shades soften the light source within. Offered in a variety of configurations that include chandeliers, sconces, and a semi-flush pendant that may be used as a foyer pendant, has become a proven popular choice among builders.

### **FINISHES OPTION**

Black (BK)

Oil Rubbed Bronze (OI)

Satin Brass (SBR)

Satin Nickel (SN)

#### **GLASS**

Satin White SW