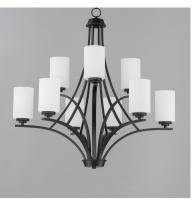

# PRODUCT DESCRIPTION

Low sloping arms of rectilinear tubing is finished in a variety of options that include Satin Nickel, Oil Rubbed Bronze, Matte Black, and a contemporary Satin Brass finish. Tall, cylindrical Satin White glass shades soften the light source within. Offered in a variety of configurations that include chandeliers, sconces, and a semi-flush pendant that may be used as a foyer pendant, has become a proven popular choice among builders.

### **FINISHES OPTION**

Black (BK)

Oil Rubbed Bronze (OI)

Satin Brass (SBR)

Satin Nickel (SN)

#### **GLASS**

Satin White SW