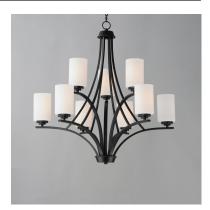

# PRODUCT DESCRIPTION

Low sloping arms of rectilinear tubing is finished in a variety of options that include Satin Nickel, Oil Rubbed Bronze, Matte Black, and a contemporary Satin Brass finish. Tall, cylindrical Satin White glass shades soften the light source within. Offered in a variety of configurations that include chandeliers, sconces, and a semi-flush pendant that may be used as a foyer pendant, has become a proven popular choice among builders.

### **FINISHES OPTION**

Black (BK)

Oil Rubbed Bronze (OI)

Satin Brass (SBR)

Satin Nickel (SN)

#### **GLASS**

Satin White SW