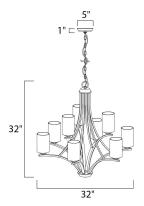

#### **MEASUREMENTS**

**LAMPING** 

DIMENSION : 32" L x 32" W x 32" H MAX OAH : 108" OAH CANOPY : 5" W x 0.78" H x 5" L HANGING WEIGHT : 15.75 lb

INPUT VOLTAGE :120V

: 60W Incandescent E26 Medium , 540W Total BULB **BULB INCLUDED** : (Not Included)