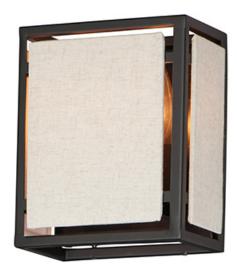

## PRODUCT DESCRIPTION

A dark frame of Bronze suspends panels of textured Oatmeal fabric. Bring in casual comfort with the Montauk collection, a design that easily transitions from more rustic applications to Mediterranean coastal styling.

## MATERIAL

Steel+Fabric