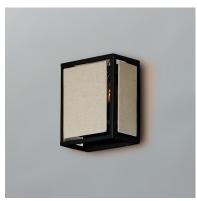

## PRODUCT DESCRIPTION

A dark frame of Bronze suspends panels of textured Oatmeal fabric. Bring in casual comfort with the Montauk collection, a design that easily transitions from more rustic applications to Mediterranean coastal styling.

## MATERIAL

Steel+Fabric