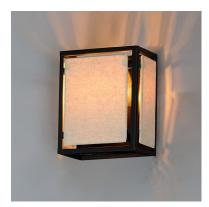

## PRODUCT DESCRIPTION

A dark frame of Bronze suspends panels of textured Oatmeal fabric. Bring in casual comfort with the Montauk collection, a design that easily transitions from more rustic applications to Mediterranean coastal styling.

## MATERIAL

Steel+Fabric