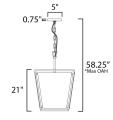

# **MEASUREMENTS**

DIMENSION : 14" W x 21" H MAX OAH : 58.25" OAH CANOPY : 5" W x 0.75" H x 5" L HANGING WEIGHT : 7.3 lb