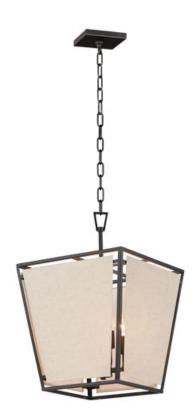

# PRODUCT DESCRIPTION

A dark frame of Bronze suspends panels of textured Oatmeal fabric. Bring in casual comfort with the Montauk collection, a design that easily transitions from more rustic applications to Mediterranean coastal styling.

## MATERIAL

Steel+Fabric