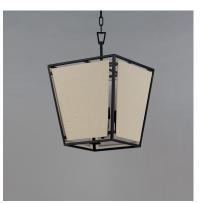

# PRODUCT DESCRIPTION

A dark frame of Bronze suspends panels of textured Oatmeal fabric. Bring in casual comfort with the Montauk collection, a design that easily transitions from more rustic applications to Mediterranean coastal styling.

## MATERIAL

Steel+Fabric