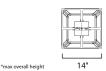

# **MEASUREMENTS**

DIMENSION : 14" W x 21" H MAX OAH : 58.25" OAH CANOPY : 5" W x 0.75" H x 5" L HANGING WEIGHT : 7.3 lb