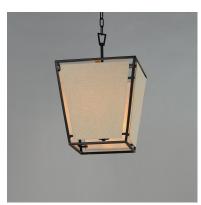

# PRODUCT DESCRIPTION

A dark frame of Bronze suspends panels of textured Oatmeal fabric. Bring in casual comfort with the Montauk collection, a design that easily transitions from more rustic applications to Mediterranean coastal styling.

## MATERIAL

Steel+Fabric