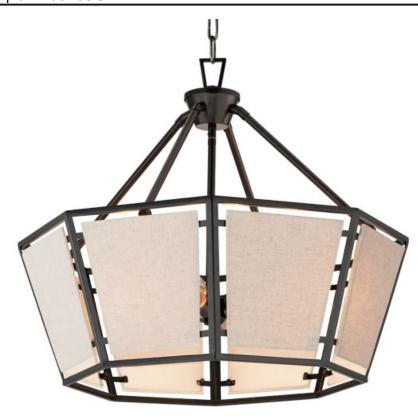

## **PRODUCT DESCRIPTION**

A dark frame of Bronze suspends panels of textured Oatmeal fabric. Bring in casual comfort with the Montauk collection, a design that easily transitions from more rustic applications to Mediterranean coastal styling.