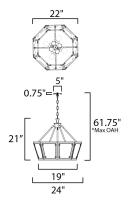

# **MEASUREMENTS**

 DIMENSION
 : 24" W x 21" H

 MAX OAH
 : 61.75" OAH

CANOPY : 5" W x 0.75" H x 5" L

HANGING WEIGHT : 9.48 lb