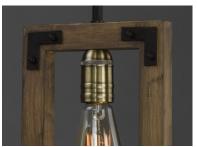

#### LAMPING

INPUT VOLTAGE : 120V

BULB : 60W Incandescent E26 Medium, 60W Total

BULB INCLUDED : (Not Included) DIMMABLE

## MATERIAL

Steel, Glass