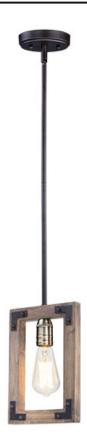

# PRODUCT DESCRIPTION

The combination of Weathered Wood with Bronze iron accents is perfectly suited for today rustic room design. Add vintage bulbs to this collection to complete the authentic inspiration of this collection.

## **FINISHES OPTION**

Weathered Oak / Bronze (WOBZ)

## MATERIAL

Steel, Glass