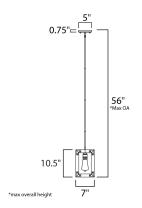

### **MEASUREMENTS**

DIMENSION : 1.5" L x 7" W x 10.5" H MAX OAH : 56" OAH CANOPY : 5" W x 0.75" H x 5" L HANGING WEIGHT : 2.86 lb