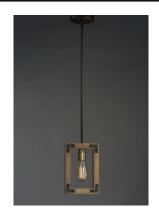

# PRODUCT DESCRIPTION

The combination of Weathered Wood with Bronze iron accents is perfectly suited for today rustic room design. Add vintage bulbs to this collection to complete the authentic inspiration of this collection.

## **FINISHES OPTION**

Weathered Oak / Bronze (WOBZ)

## MATERIAL

Steel, Glass