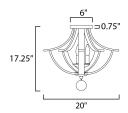

### **MEASUREMENTS**

DIMENSION : 20" L x 20" W x 17.25" H CANOPY : 6" W x 0.75" H x 6" L HANGING WEIGHT