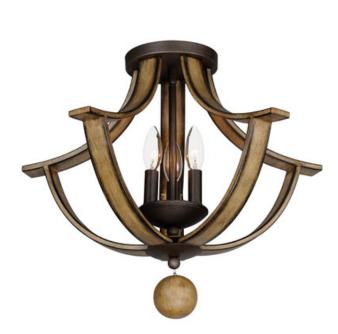

## PRODUCT DESCRIPTION

The timeless Empire chandelier shape styled in timeworn, natural finishes uses durable steel in a Driftwood finish that includes a spherical ornament in matching finish. The arms curve steeply, swept lower than the chandelier's center, emphasizing the chandelier's height while mitered angles at its top accentuate the thickness of the barrel-like planks. Exposed candelabra lamps on Anthracite candle covers adding texture and contrast. The result of the organic wood tones reduces the formality of the classical shape making the elegance of this design more inviting.

## **FINISHES OPTION**

Driftwood/Anthracite (DWAR)