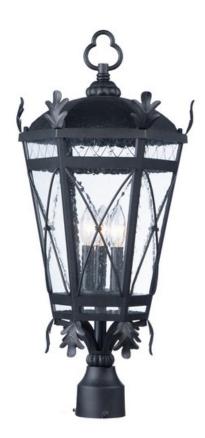

## PRODUCT DESCRIPTION

This popular collection is now available in die cast at a very affordable price. It has the same intricate details as the original including Artesian Bronze finish and clear Seedy glass. The hammered top, divided glass panel, and cross wire trim are details not normally found at this price level.