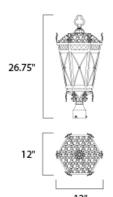

# MEASUREMENTS

DIMENSION HANGING WEIGHT

#### LAMPING

INPUT VOLTAGE BULB

BULB INCLUDED DIMMABLE

: 12" L x 12" W x 26.75" H

: 8.4 lb

: 120V

: 40W Incandescent E12 Candelabra , 120W Total

: (Not Included)