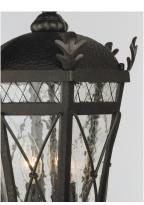

# PRODUCT DESCRIPTION

This popular collection is now available in die cast at a very affordable price. It has the same intricate details as the original including Artesian Bronze finish and clear Seedy glass. The hammered top, divided glass panel, and cross wire trim are details not normally found at this price level.

### **FINISHES OPTION**

Artesian Bronze (AT)

## **GLASS**

Seedy CD