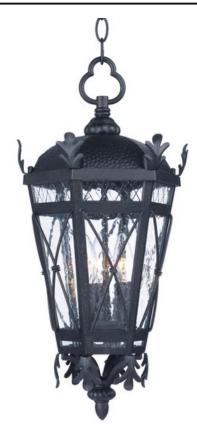

# PRODUCT DESCRIPTION

This popular collection is now available in die cast at a very affordable price. It has the same intricate details as the original including Artesian Bronze finish and clear Seedy glass. The hammered top, divided glass panel, and cross wire trim are details not normally found at this price level.

### **FINISHES OPTION**

Artesian Bronze (AT)

## **GLASS**

Seedy CD