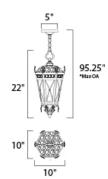

## **MEASUREMENTS**

DIMENSION : 10" L x 10" W x 22" H MAX OAH : 95.25" OAH HANGING WEIGHT : 6.56 lb