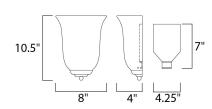

## **MEASUREMENTS**

 DIMENSION
 : 8" W x 10.5" H x 4" Ext

 MAX OAH
 : 4.25" W x 7.09" H

 HANGING WEIGHT
 : 2.1 lb