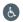

## **MEASUREMENTS**

 DIMENSION
 : 8" W x 10.5" H x 4" Ext

 MAX OAH
 : 4.25" W x 7.09" H

 HANGING WEIGHT
 : 2.1 lb

### LAMPING

INPUT VOLTAGE : 120V

BULB : 60W Incandescent E26 Medium , 60W Total

BULB INCLUDED : (Not Included)

DIMMABLE : Yes LIGHTING\_DIRECTION : Up

## **FINISHES OPTION**

Oil Rubbed Bronze (OI)

## GLASS

Marble MR

#### MATERIAL

Glass, Steel

#### **RATINGS**

cETLus Dry Location ADA

### **ADDITIONAL**

INSTALL UP/DOWN: Up OPERATING TEMPERATURE: -20°C (-4°F), 40°C (104°F)

Always consult a qualified electrician before installing any lighting product.

| Job Name: | Job Type: |
|-----------|-----------|
| Quantity: | Comments  |