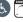

## **MEASUREMENTS**

 DIMENSION
 : 8" W x 10.5" H x 4" Ext

 MAX OAH
 : 4.25" W x 7.09" H

 HANGING WEIGHT
 : 2.1 lb

### LAMPING

INPUT VOLTAGE : 120V

BULB : 60W Incandescent E26 Medium , 60W Total

BULB INCLUDED : (Not Included)

DIMMABLE : Yes LIGHTING\_DIRECTION : Up

## **FINISHES OPTION**

Oil Rubbed Bronze (OI)

## GLASS

Marble MR

#### MATERIAL

Glass, Steel

#### **RATINGS**

cETLus Dry Location ADA

### **ADDITIONAL**

INSTALL UP/DOWN: Up OPERATING TEMPERATURE: -20°C (-4°F), 40°C (104°F)

Always consult a qualified electrician before installing any lighting product.

| Job Name: | Job Type: |
|-----------|-----------|
| Quantity: | Comments  |