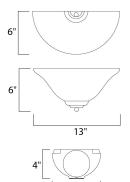

### **MEASUREMENTS**

DIMENSION : 13" W x 6" H x 6" Ext MAX OAH : 7.25" W x 6" H HANGING WEIGHT : 2.12 lb