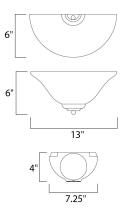

## MEASUREMENTS DIMENSION MAX OAH

HANGING WEIGHT LAMPING INPUT VOLTAGE BULB BULB INCLUDED DIMMABLE LIGHTING\_DIRECTION : 13" W x 6" H x 6" Ext : 7.25" W x 6" H : 2.12 lb

: 120V : 60W Incandescent E26 Medium , 60W Total

- : (Not Included)
- : Yes ECTION : Up