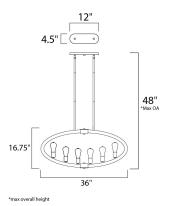

### **MEASUREMENTS**

DIMENSION : 36" L x 4.5" W x 16.75" H
MAX OAH : 48" OAH
CANOPY : 4.57" W x 0.83" H x 12.01" L

HANGING WEIGHT : 11.02 lb

INPUT VOLTAGE : 120V

BULB : 60W Incandescent E26 Medium , 360W Total