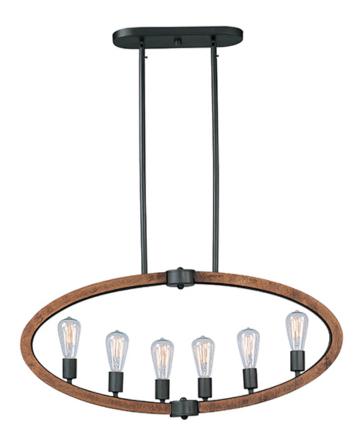

### PRODUCT DESCRIPTION

Rings of Ash wood are distressed and then finished In Antique Pecan for that old world feel. Metal accents finished in Anthracite provide a forged iron appearance that complements this rustic design.

### **MEASUREMENTS**

DIMENSION : 36" L x 4.5" W x 16.75" H
MAX OAH : 48" OAH
CANOPY : 4.57" W x 0.83" H x 12.01" L

HANGING WEIGHT : 11.02 lb

INPUT VOLTAGE : 120V

BULB : 60W Incandescent E26 Medium , 360W Total

# MATERIAL

Wood, Steel