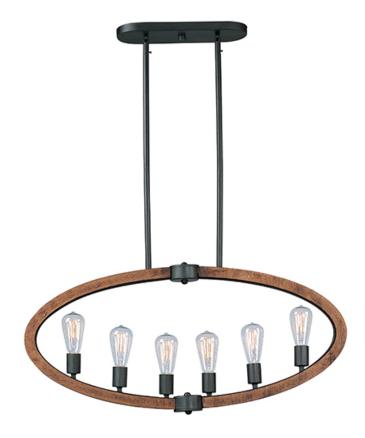

## **PRODUCT DESCRIPTION**

Rings of Ash wood are distressed and then finished In Antique Pecan for that old world feel. Metal accents finished in Anthracite provide a forged iron appearance that complements this rustic design.

## MEASUREMENTS

DIMENSION MAX OAH HANGING WEIGHT **LAMPING** INPUT VOLTAGE

BULB BULB INCLUDED DIMMABLE : 36" L x 4.5" W x 16.75" H : 48" OAH : 11.5 lb

: 120V : 60W Incandescent E26 Medium , 360W Total : (Included)