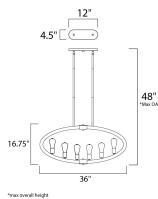

## MEASUREMENTS

DIMENSION MAX OAH HANGING WEIGHT **LAMPING** INPUT VOLTAGE

BULB BULB INCLUDED DIMMABLE : 36" L x 4.5" W x 16.75" H : 48" OAH : 11.5 lb

: 120V : 60W Incandescent E26 Medium , 360W Total : (Included)