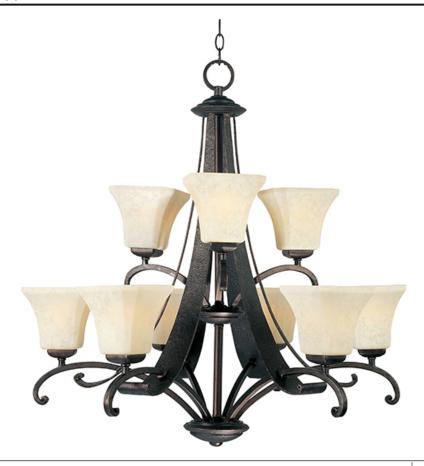

## PRODUCT DESCRIPTION

\*max overall height

Tapered metal ribbons forged into a flowing form and finished in a heavy textured Rustic Burnished finish. The beveled soft square Frost Lichen shades enhance this bold and masculine look.

## **FINISHES OPTION**

Rustic Burnished (RB)

# **GLASS**

Frost Lichen FL