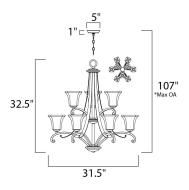

# **MEASUREMENTS**

DIMENSION MAX OAH HANGING WEIGHT

LAMPING

INPUT VOLTAGE

BULB

BULB INCLUDED

DIMMABLE

: 31.5" L x 31.5" W x 32.5" H

: 107" OAH

: 34.32 lb

: 120V

: 60W Incandescent E26 Medium, 540W Total

: (Not Included)

: Yes