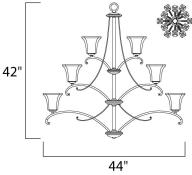

MEASUREMENTS DIMENSION

MAX OAH HANGING WEIGHT

LAMPING INPUT VOLTAGE

BULB BULB INCLUDED DIMMABLE : 44" L x 44" W x 42" H : 116" OAH : 56.1 lb

: 120V

- : 60W Incandescent E26 Medium , 900W Total : (Not Included)
- : Yes