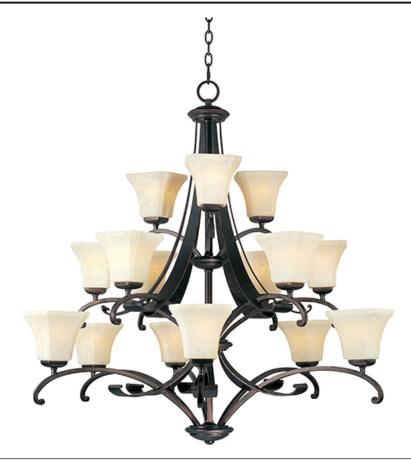

## **PRODUCT DESCRIPTION**

Tapered metal ribbons forged into a flowing form and finished in a heavy textured Rustic Burnished finish. The beveled soft square Frost Lichen shades enhance this bold and masculine look.