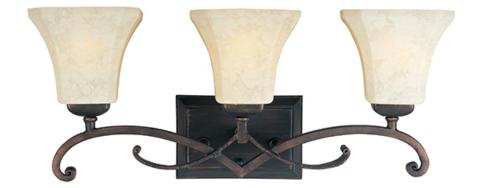

### **PRODUCT DESCRIPTION**

Tapered metal ribbons forged into a flowing form and finished in a heavy textured Rustic Burnished finish. The beveled soft square Frost Lichen shades enhance this bold and masculine look.

## **FINISHES OPTION**

Rustic Burnished (RB)

# **GLASS**

Frost Lichen FL