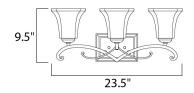

# **MEASUREMENTS**

DIMENSION : 23.5" W x 9.5" H x 7.5" Ext **BACK PLATE** : 7.75" W x 5.25" H x 6.75" HCO HANGING WEIGHT : 7.48 lb