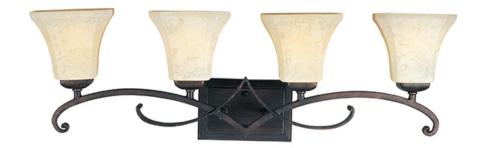

## **PRODUCT DESCRIPTION**

Tapered metal ribbons forged into a flowing form and finished in a heavy textured Rustic Burnished finish. The beveled soft square Frost Lichen shades enhance this bold and masculine look.

# **FINISHES OPTION**

Rustic Burnished (RB)

#### GLASS

Frost Lichen FL

#### MATERIAL

Steel