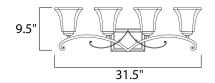

#### **MEASUREMENTS**

DIMENSION BACK PLATE HANGING WEIGHT

#### LAMPING

INPUT VOLTAGE BULB BULB INCLUDED

BULB INCLUD
DIMMABLE

: 9.02 lb

: 120V

: 60W Incandescent E26 Medium , 240W Total

: 31.5" W x 9.5" H x 7.5" Ext

: 7.75" W x 5.25" H x 7" HCO