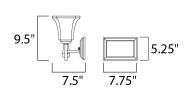

#### **MEASUREMENTS**

DIMENSION BACK PLATE HANGING WEIGHT

#### LAMPING

INPUT VOLTAGE BULB BULB INCLUDED

BULB INCLUD
DIMMABLE

: 9.02 lb

: 120V

: 60W Incandescent E26 Medium , 240W Total

: 31.5" W x 9.5" H x 7.5" Ext

: 7.75" W x 5.25" H x 7" HCO