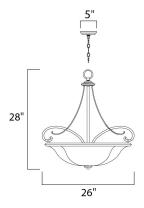

### **MEASUREMENTS**

DIMENSION : 26" L x 26" W x 28" H
MAX OAH : 102" OAH
CANOPY : 5" W x 1" H x 5" L
HANGING WEIGHT : 32 lb