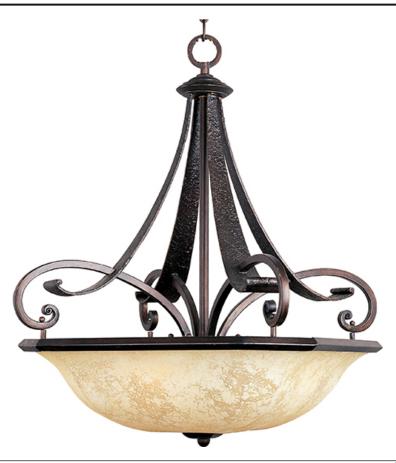

## **PRODUCT DESCRIPTION**

Tapered metal ribbons forged into a flowing form and finished in a heavy textured Rustic Burnished finish. The beveled soft square Frost Lichen shades enhance this bold and masculine look.

### **MEASUREMENTS**

DIMENSION : 26" L x 26" W x 28" H
MAX OAH : 102" OAH
CANOPY : 5" W x 1" H x 5" L
HANGING WEIGHT : 32 lb

# **FINISHES OPTION**

Rustic Burnished (RB)

# GLASS

Frost Lichen FL

### MATERIAL

Steel