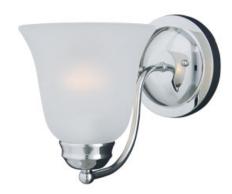

## **PRODUCT DESCRIPTION**

Contemporary collection with sweeping arms and clean lines. Offered in Ice glass and Satin Nickel finish or Wilshire glass and Oil Rubbed Bronze finish.

#### **GLASS**

Frosted FT

## MATERIAL

Steel, Glass