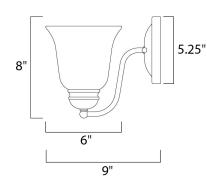

## **MEASUREMENTS**

DIMENSION MAX OAH HANGING WEIGHT

# : 5.25" W x 5.25" H

: 6" W x 8" H x 9" Ext

: 1.68 lb

: 120V

: 60W Incandescent E26 Medium , 60W Total

: (Not Included)

: Yes