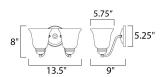

### **MEASUREMENTS**

DIMENSION MAX OAH HANGING WEIGHT

LAMPING

INPUT VOLTAGE

BULB

BULB INCLUDED

DIMMABLE

: 13.5" W x 8" H x 9" Ext : 5.25" W x 5.25" H