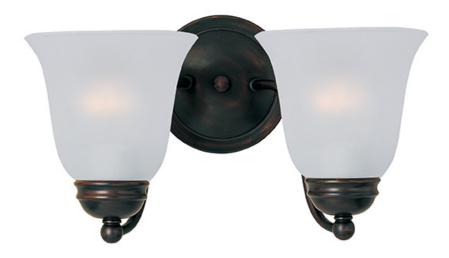

## PRODUCT DESCRIPTION

Contemporary collection with sweeping arms and clean lines. Offered in Ice glass and Satin Nickel finish or Wilshire glass and Oil Rubbed Bronze finish.

### **FINISHES OPTION**

Oil Rubbed Bronze (OI)

Polished Chrome (PC)

Satin Nickel (SN)

## **GLASS**

Frosted FT