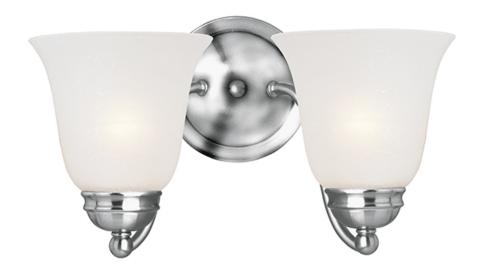

# PRODUCT DESCRIPTION

Contemporary collection with sweeping arms and clean lines. Offered in Ice glass and Satin Nickel finish or Wilshire glass and Oil Rubbed Bronze finish.

## **FINISHES OPTION**

Oil Rubbed Bronze (OI)

Polished Chrome (PC)

Satin Nickel (SN)

#### **GLASS**

Frosted FT