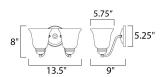

## **MEASUREMENTS**

DIMENSION : 13.5" W x 8" H x 9" Ext MAX OAH : 5.25" W x 5.25" H HANGING WEIGHT : 2.97 lb

**LAMPING** INPUT VOLTAGE

BULB

BULB INCLUDED

DIMMABLE

:120V

: 60W Incandescent E26 Medium, 120W Total