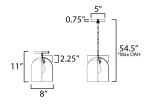

\*max overall height

### **MEASUREMENTS**

 DIMENSION
 : 8" W x 9.5" H

 MAX OAH
 : 54.5" OAH

 CANOPY
 : 5" W x 0.75" H x 5" L

: 120V

HANGING WEIGHT : 5.7 lb

LAMPING

INPUT VOLTAGE