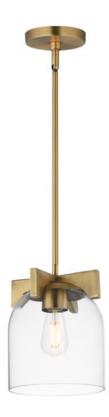

## PRODUCT DESCRIPTION

Cut-out metalwork curves around modern bell-shaped glass shades. The series includes pendants and bath vanities available in either Clear or a swirling Marble glass. Available in various complementary finishes: Polished Chrome, Matte Black, or Natural Aged Brass these fixtures make a delightful addition to bathroom spaces, bedrooms, or over a kitchen island.

#### **GLASS**

Clear CL