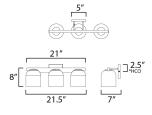

### **MEASUREMENTS**

 DIMENSION
 : 21.5" W x 8" H x 7" Ext

 BACK PLATE
 : 5" W x 5" H x 2.5" HCO

 HANGING WEIGHT
 : 6.6 lb