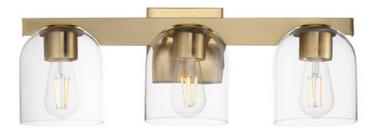

## **PRODUCT DESCRIPTION**

Cut-out metalwork curves around modern bell-shaped glass shades. The series includes pendants and bath vanities available in either Clear or a swirling Marble glass. Available in various complementary finishes: Polished Chrome, Matte Black, or Natural Aged Brass these fixtures make a delightful addition to bathroom spaces, bedrooms, or over a kitchen island.