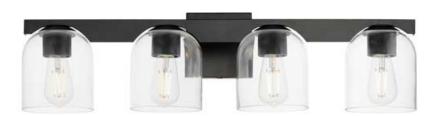

## **PRODUCT DESCRIPTION**

Cut-out metalwork curves around modern bell-shaped glass shades. The series includes pendants and bath vanities available in either Clear or a swirling Marble glass. Available in various complementary finishes: Polished Chrome, Matte Black, or Natural Aged Brass these fixtures make a delightful addition to bathroom spaces, bedrooms, or over a kitchen island.

#### **MEASUREMENTS**

 DIMENSION
 : 29.5" W x 8" H x 7" Ext

 BACK PLATE
 : 5" W x 5" H x 2.5" HCO

 HANGING WEIGHT
 : 8.8 lb

#### **GLASS**

Clear CL