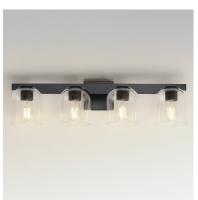

## **PRODUCT DESCRIPTION**

Cut-out metalwork curves around modern bell-shaped glass shades. The series includes pendants and bath vanities available in either Clear or a swirling Marble glass. Available in various complementary finishes: Polished Chrome, Matte Black, or Natural Aged Brass these fixtures make a delightful addition to bathroom spaces, bedrooms, or over a kitchen island.

#### **MEASUREMENTS**

 DIMENSION
 : 29.5" W x 8" H x 7" Ext

 BACK PLATE
 : 5" W x 5" H x 2.5" HCO

 HANGING WEIGHT
 : 8.8 lb

#### **GLASS**

Clear CL