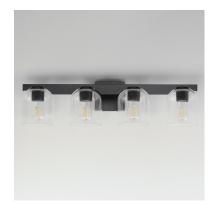

## **PRODUCT DESCRIPTION**

Cut-out metalwork curves around modern bell-shaped glass shades. The series includes pendants and bath vanities available in either Clear or a swirling Marble glass. Available in various complementary finishes: Polished Chrome, Matte Black, or Natural Aged Brass these fixtures make a delightful addition to bathroom spaces, bedrooms, or over a kitchen island.

#### **MEASUREMENTS**

 DIMENSION
 : 29.5" W x 8" H x 7" Ext

 BACK PLATE
 : 5" W x 5" H x 2.5" HCO

 HANGING WEIGHT
 : 8.8 lb

#### **GLASS**

Clear CL