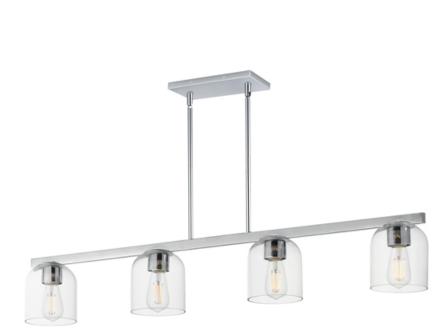

# PRODUCT DESCRIPTION

\*max overall height

Cut-out metalwork curves around modern bell-shaped glass shades. The series includes pendants and bath vanities available in either Clear or a swirling Marble glass. Available in various complementary finishes: Polished Chrome, Matte Black, or Natural Aged Brass these fixtures make a delightful addition to bathroom spaces, bedrooms, or over a kitchen island.

## **MEASUREMENTS** DIMENSION

MAX OAH CANOPY HANGING WEIGHT

LAMPING

INPUT VOLTAGE BULB

**BULB INCLUDED** 

DIMMABLE

: 9.7 lb

: 120V

: Y

: 60W Incandescent E26 Medium, 240W Total

: 46" L x 5.25" W x 6.75" H

: 4.75" W x 0.75" H x 10.25" L

: (Not Included)

: 51.25" OAH

# **FINISHES OPTION**

Black (BK)

Natural Aged Brass (NAB)

Polished Chrome (PC)

### **GLASS**

Clear CL