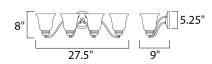

### **MEASUREMENTS**

DIMENSION **BACK PLATE** HANGING WEIGHT

### LAMPING

INPUT VOLTAGE

BULB

**BULB INCLUDED** 

DIMMABLE

: 27.5" W x 8" H x 9" Ext

: 5.25" W x 5.25" H x 2.62" HCO

: 5.79 lb